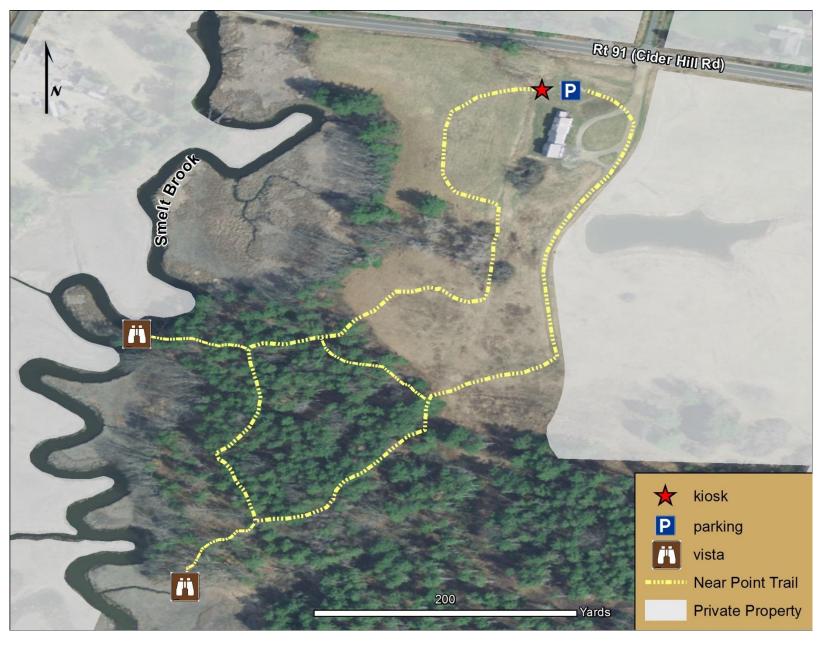

## Near Point Trail Map

York Land Trust 1 Long Neck Marsh Road, York, ME 03909 | Phone: 207-363-7400

Email: info@yorklandtrust.org | Web: www.yorklandtrust.org